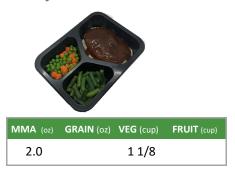

# Meatballs and Gravy

| MMA (oz) | GRAIN (oz) | VEG (cup) | FRUIT (cup) |
|----------|------------|-----------|-------------|
| 2.0      | 3.0        | 7/8       |             |

Meatballs over rice with brown gravy. Served with cauliflower and a blend of corn and red peppers.