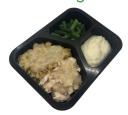

## Turkey and Dressing

MMA (oz) GRAIN (oz) VEG (cup) FRUIT (cup)

2.5 2.0 3/4

Turkey and dressing served with mashed potatoes and green beans.

| Nutrition               | Amount per serving    | % Daily Value * | Amount per serving           | % Daily Value * | * The % Daily                          |
|-------------------------|-----------------------|-----------------|------------------------------|-----------------|----------------------------------------|
|                         | Total Fat 13g         | 17%             | Total Carbohydrate 43g       | 16%             | Value (DV) tells<br>you how much       |
| Facts                   | Saturated Fat 6g      | 32%             | Dietary Fiber 3g             | 12%             | a nutrient in a<br>serving of food     |
| 1 serving per container | Trans Fat 0g          |                 | Total Sugars 5g              |                 | contributes to a                       |
| Serving size            | Cholesterol 85mg      | 28%             | Includes 0g Added Sugars     | 0%              | daily diet. 2,000<br>calories a day is |
| 13 1/4 oz (376g)        | Sodium 630mg          | 27%             | Protein 21g                  |                 | used for                               |
| Calories 380            | Vitamin D 0.2mcg 2% • | Calcium 70mg 6% | • Iron 2.8mg 15% • Potassium | 510mg 10%       | general nutrition<br>advice.           |