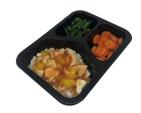

#### Hamburger Steak with Pan Gravy

| MMA (oz) | GRAIN (oz) | VEG (cup) | FRUIT (cup) |
|----------|------------|-----------|-------------|
| 2.0      | 3.5        | 7/8       |             |

Charbroiled beef patty over rice with pan gravy. Served with Italian green beans and corn.

# Meatballs and Gravy

| MMA (oz) | GRAIN (oz) | VEG (cup) | FRUIT (cup) |
|----------|------------|-----------|-------------|
| 2.0      | 3.0        | 7/8       |             |

Meatballs over rice with brown gravy. Served with cauliflower and a blend of corn and red peppers.