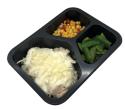

#### White Cheddar and Shells

| l | MMA (oz) | GRAIN (oz) | VEG (cup) | FRUIT (cup) |
|---|----------|------------|-----------|-------------|
| l | 2.75     | 3.0        | 7/8       |             |

Whole grain shell pasta in a white cheddar sauce topped with grated cheese and whole grain breadcrumbs. Served with butternut squash and broccoli.