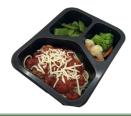

#### BBQ Chicken and Mac & Cheese

| MMA (oz) | GRAIN (oz) | VEG (cup) | FRUIT (cup) |
|----------|------------|-----------|-------------|
| 2.25     | 3.5        | 1         |             |

Macaroni and cheese topped with white meat chicken and mesquite bbq sauce. Served with green beans and California blend vegetables.